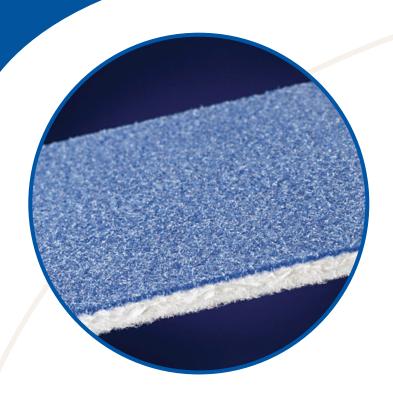

# **DURAGUARD®**

# Specially Formulated Surface Means Improved Edge Wear

#### **Features:**

4-Layer, woven base fabric

100% heavyweight polyester construction

Specially formulated surface coating

Chemically interlocked fiber and base